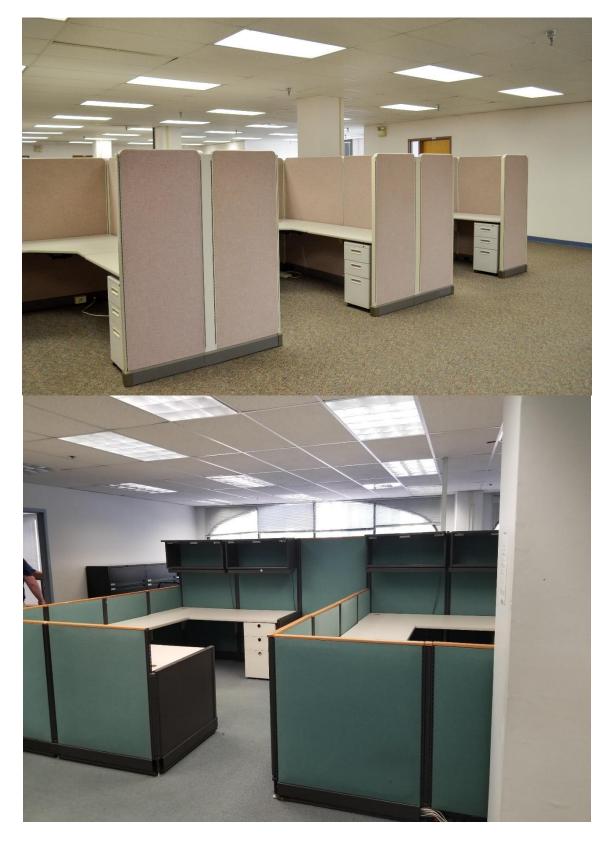

Respondents may elect to seek to purchase no furniture, all of the furniture in the building, or all of the furniture on floors of their selection. The furniture in the building generally includes cubicle workstations of various style and sizes, desk chairs, conference room chairs, conference room tables, free standing desks, filing cabinets, and bookshelves. Cubicle workstations on floors 8 and 10 are available for sale; all furniture located in closed door offices, conference rooms or meeting spaces (including, but not limited to free standing desks, conference tables, conference chairs) on floors 8 and floors 10 are not available for sale.

Respondents not interested in purchasing furniture do no need to complete this form.

Respondents interested in purchasing furniture should select the appropriate box below.

Pictures and description of the furniture are representative and are to illustrate the general style and condition of the furniture and is not a guarantee of condition.

## Representative Pictures: