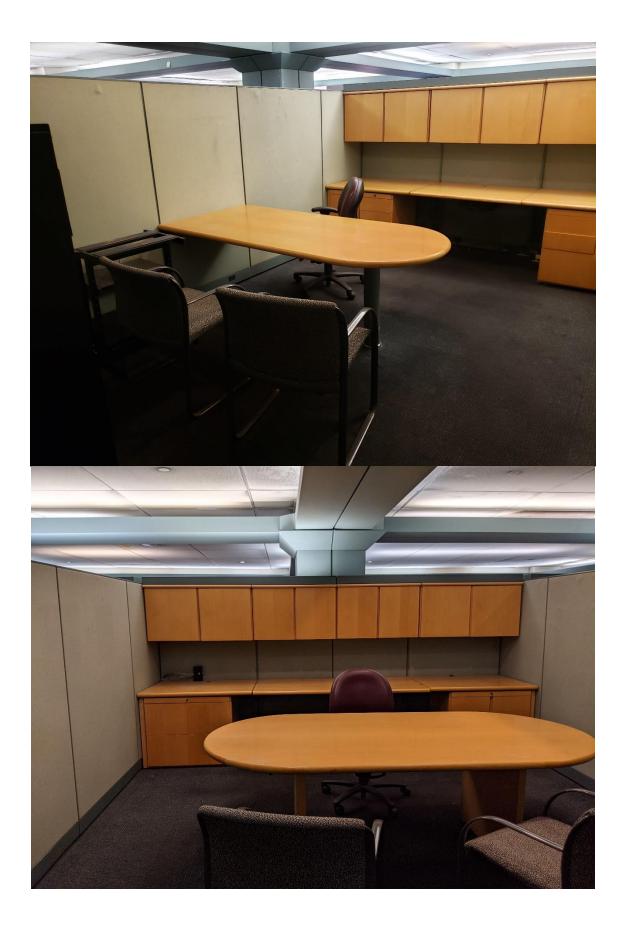

Respondents may elect to seek to purchase no furniture, all of the furniture in the building, or all of the furniture on floors of their selection. The furniture in the building generally includes cubicle workstations of various style and sizes, desk chairs, conference room chairs, conference room tables, free standing desks, filing cabinets, and bookshelves. Cubicle workstations on floors 8 and 10 are available for sale; all furniture located in closed door offices, conference rooms or meeting spaces (including, but not limited to free standing desks, conference tables, conference chairs) on floors 8 and floors 10 are not available for sale.

Respondents not interested in purchasing furniture do no need to complete this form.

Respondents interested in purchasing furniture should select the appropriate box below.

Pictures and description of the furniture are representative and are to illustrate the general style and condition of the furniture and is not a guarantee of condition.

## Representative Pictures: