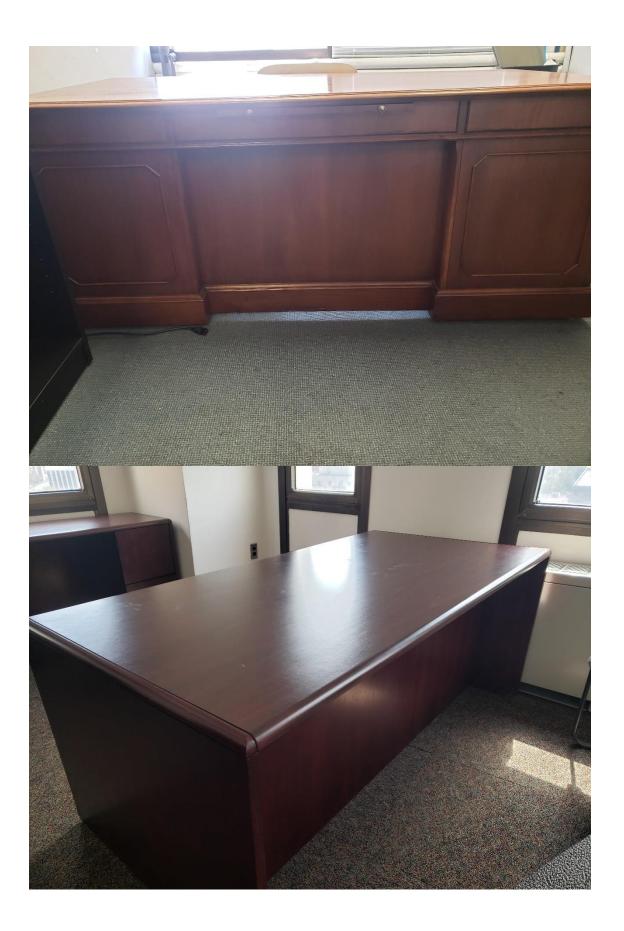

Respondents may elect to seek to purchase no furniture, all of the furniture in the building, or all of the furniture on floors of their selection. The furniture in the building generally includes cubicle workstations of various style and sizes, desk chairs, conference room chairs, conference room tables, free standing desks, filing cabinets, and bookshelves. Cubicle workstations on floors 8 and 10 are available for sale; all furniture located in closed door offices, conference rooms or meeting spaces (including, but not limited to free standing desks, conference tables, conference chairs) on floors 8 and floors 10 are not available for sale.

Respondents not interested in purchasing furniture do no need to complete this form.

Respondents interested in purchasing furniture should select the appropriate box below.

Pictures and description of the furniture are representative and are to illustrate the general style and condition of the furniture and is not a guarantee of condition.

## Representative Pictures: